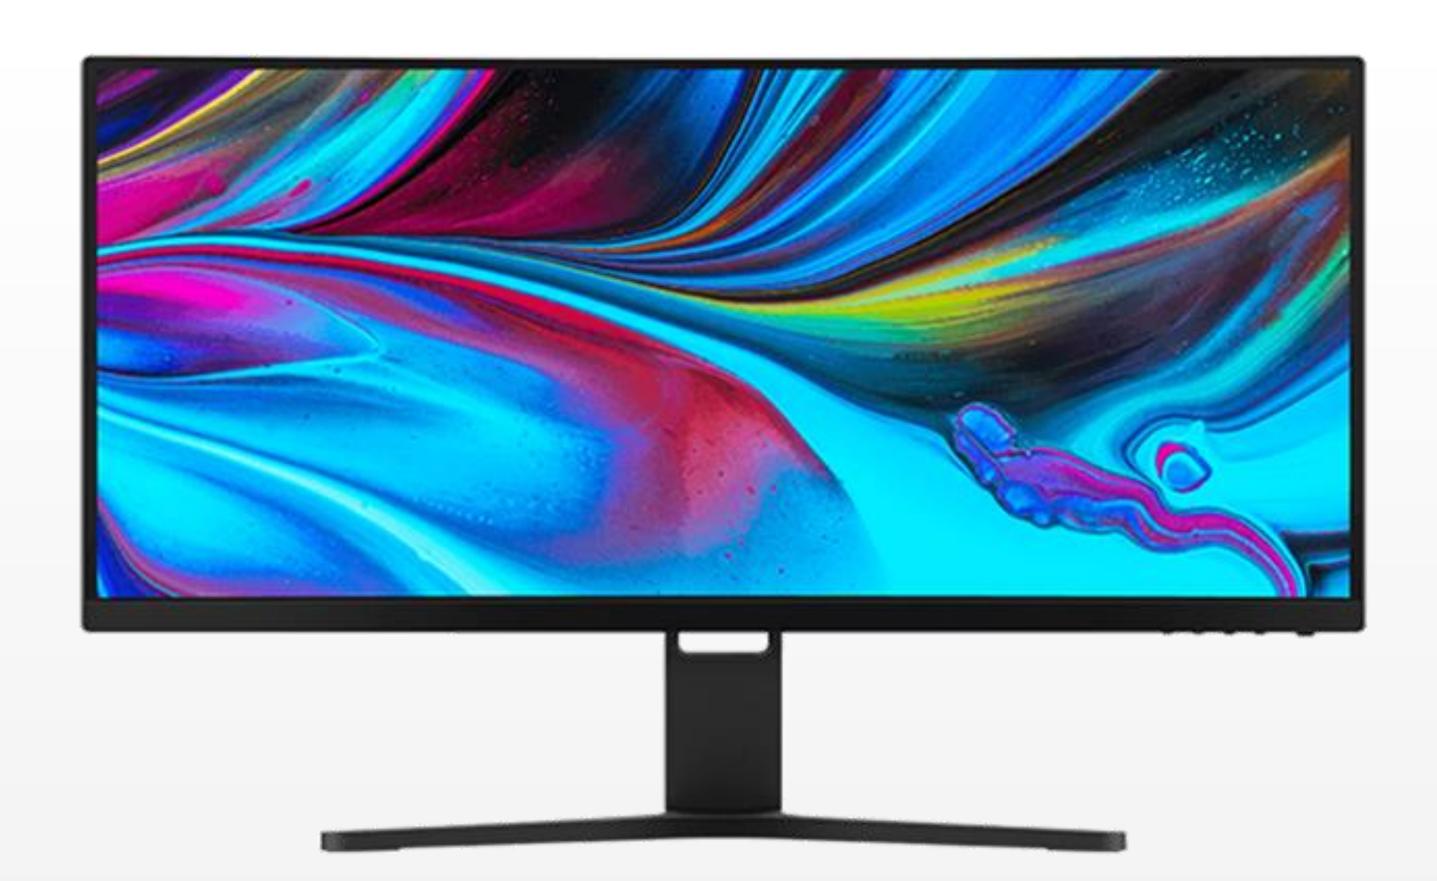

#### **Stylish Design**

3-side board less display stretches from edge to edge for maximum viewing. A refined dark exterior and Y-shaped stand base with wire management, bring a sleek, modern look to your desk.

#### **Brilliant Picture Quality**

The resolution of the monitor is 2560\*1080 WFHD, with incredible high 3000:1 contrast ratio, 99% sRGB color gamut, 16.7 million colors & 300nits brightness.